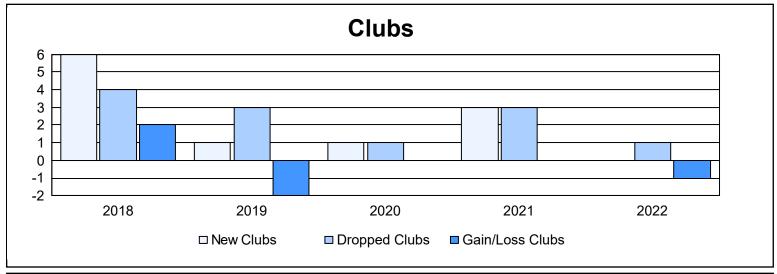

District 355 D As of June 2022 Cumulative

| Year      | New<br>Clubs | Dropped<br>Clubs | Gain/<br>Loss<br>Clubs | New<br>Members | Charter<br>Members | Reinstate<br>Members | Transfer<br>Members | Total<br>Member<br>Added | Total<br>Members<br>Dropped | Gain/<br>Loss<br>Members |
|-----------|--------------|------------------|------------------------|----------------|--------------------|----------------------|---------------------|--------------------------|-----------------------------|--------------------------|
| 2017-2018 | 6            | 4                | 2                      | 805            | 242                | 25                   | 8                   | 1,080                    | 761                         | 319                      |
| 2018-2019 | 1            | 3                | -2                     | 1,197          | 104                | 50                   | 8                   | 1,359                    | 983                         | 376                      |
| 2019-2020 | 1            | 1                | 0                      | 441            | 32                 | 28                   | 7                   | 508                      | 1,453                       | -945                     |
| 2020-2021 | 3            | 3                | 0                      | 587            | 115                | 14                   | 7                   | 723                      | 600                         | 123                      |
| 2021-2022 | 0            | 1                | -1                     | 473            | 7                  | 11                   | 22                  | 513                      | 714                         | -201                     |
| Average   | 2            | 2                | 0                      | 701            | 100                | 26                   | 10                  | 837                      | 902                         | -66                      |